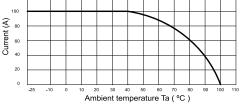

#### Technical specifications

| Items                     | BTM-2030-EC                                                               | BTM-2040-EC | BTM-2050-EC | BTM-2060-EC |
|---------------------------|---------------------------------------------------------------------------|-------------|-------------|-------------|
| Rated Voltage (VR)        | 3Ø, 250Vac                                                                |             |             |             |
| Operating frequency       | 50 / 60Hz                                                                 |             |             |             |
| Rated Currents @40°C (IR) | 30A                                                                       | 40A         | 50A         | 60A         |
| Withstanding voltage test | Line to Earth : 2,121Vdc for 1min. or 2,750Vdc for 2sec. (BHSTD-QUA-Q201) |             |             |             |
| Insulation resistance     | 500Vdc for 1min. 300M $\Omega$ Min. ( BHSTD-QUA-Q202 )                    |             |             |             |
| Leakage current           | 1.5mA Max. at rated voltage (BHSTD-QUA-Q203)                              |             |             |             |
| Voltage drop              | 1.0V Max. (BHSTD-QUA-Q204)                                                |             |             |             |
| Temperature range         | 25/100/21 (-25°c to +100°c), 20~95% RH at Operating & Storage             |             |             |             |
| Designed according to     | IEC/EN 60939 / UL1283 / CSA 22.2 No.8                                     |             |             |             |
| Weight [kg] (Max.)        | 1.29                                                                      | 1.21        | 1.29        | 1.25        |