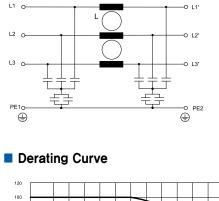

|             |             |
| Leakage current           | 1.5mA Max. at rated voltage (BHSTD-QUA-Q203)                              |             |             |             |
| Voltage drop              | 1.0V Max. (BHSTD-QUA-Q204)                                                |             |             |             |
| Temperature range         | 25/100/21 (-25°c to +100°c), 20~95% RH at Operating & Storage             |             |             |             |
| Designed according to     | IEC/EN 60939 / UL1283 / CSA 22.2 No.8                                     |             |             |             |
| Weight [kg] (Max.)        | 1.29                                                                      | 1.21        | 1.29        | 1.25        |

#### Circuit Diagram





#### Shape & Dimension (mm)



TO THE WORLD BUMHAN • WE MAKE FOR YOU • TO THE WORLD BUMHAN • WE MAKE FOR YOU • TO THE WORLD BUMHAN • WE MAKE FOR YOU • TO THE WORLD BUMHAN



94-5, Deokcheon-ro, Manan-gu, Anyang-si, Gyeonggi-do, 14086 Republic of Korea Tel. +82-31-465-8897 Fax. +82-31-465-8890 www.bh21.co.kr bh@bh21.co.kr