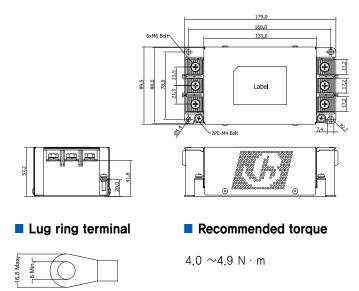

#### Shape & Dimension (mm)

TO THE WORLD BUMHAN • WE MAKE FOR YOU • TO THE WORLD BUMHAN • WE MAKE FOR YOU • TO THE WORLD BUMHAN • WE MAKE FOR YOU • TO THE WORLD BUMHAN

94-5, Deokcheon-ro, Manan-gu, Anyang-si, Gyeonggi-do, 14086 Republic of Korea Tel. +82-31-465-8897 Fax. +82-31-465-8890 www.bh21.co.kr bh@bh21.co.kr